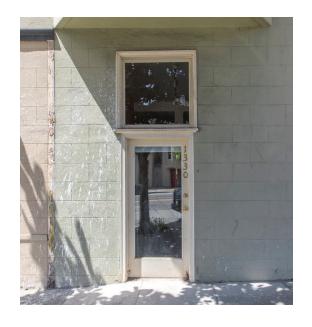

### 1330 CHURCH STREET & 100 CLIPPER STREET | NOE VALLEY | 2 UNITS

Two individual retail spaces situated along the high foot traffic corridor of Church Street in Noe Valley. These spaces boast large display windows, abundant natural light, and great visibility. This building offers rare opportunity for innovative and unique businesses to create vibrant retail experiences in the iconic Noe Valley neighborhood. Other nearby businesses include Chloe's Café, Martha Brothers Coffee, Toast Eatery, and many more.