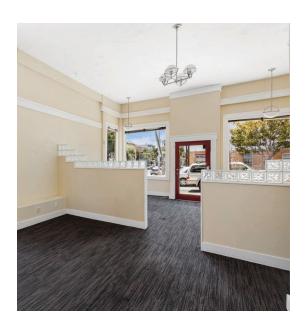

### 1330 CHURCH STREET & 100 CLIPPER STREET | NOE VALLEY | 2 UNITS

Two individual retail spaces situated along the high foot traffic corridor of Church Street in Noe Valley. These spaces boast large display windows, abundant natural light, and great visibility. This building offers rare opportunity for innovative and unique businesses to create vibrant retail experiences in the iconic Noe Valley neighborhood. Other nearby businesses include Chloe's Café, Martha Brothers Coffee, Toast Eatery, and many more.

#### **FEATURES:**

- Suitable for a variety of uses
- High Foot Traffic
- Great Signage Opportunity