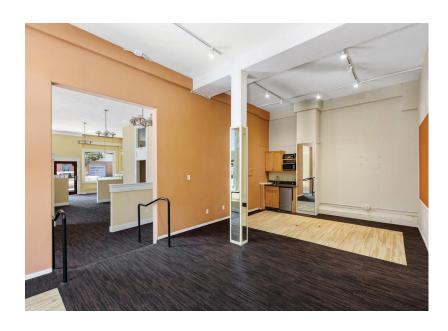

URCH STREET & 100 CLIPPER STREET | NOE VALLEY

PREPARED RY.

MORGAN THOMAS 415.505.0226 | DRE#01327365 morgan@vanguardsf.com



## PROPERTY OVERVIEW

### 1330 CHURCH STREET & 100 CLIPPER STREET | NOE VALLEY | 2 UNITS

Two individual retail spaces situated along the high foot traffic corridor of Church Street in Noe Valley. These spaces boast large display windows, abundant natural light, and great visibility. This building offers rare opportunity for innovative and unique businesses to create vibrant retail experiences in the iconic Noe Valley neighborhood. Other nearby businesses include Chloe's Café, Martha Brothers Coffee, Toast Eatery, and many more.



#### **FEATURES:**

- Suitable for a variety of uses
- High Foot Traffic
- Great Signage Opportunity

# 100 CLIPPER STREET





























### MORGAN THOMAS

415.505.0226 | DRE#01327365 morgan@vanguardsf.com