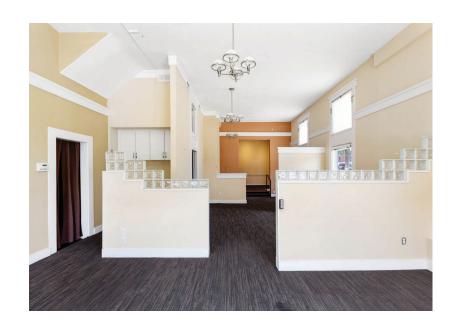

1330 CHURCH STREET & 100 CLIPPER STREET | NOE VALLEY

PREPARED RY.

MORGAN THOMAS 415.505.0226 | DRE#01327365 morgan@vanguardsf.com



## PROPERTY OVERVIEW

### 1330 CHURCH STREET & 100 CLIPPER STREET | NOE VALLEY | 2 UNITS

Two individual retail spaces situated along the high foot traffic corridor of Church Street in Noe Valley. These spaces boast large display windows, abundant natural light, and great visibility. This building offers rare opportunity for innovative and unique businesses to create vibrant retail experiences in the iconic Noe Valley neighborhood. Other nearby businesses include Chloe's Café, Martha Brothers Coffee, Toast Eatery, and many more.



#### **FEATURES:**

- Suitable for a variety of uses
- High Foot Traffic
- Great Signage Opportunity

# 100 CLIPPER STREET





























### MORGAN THOMAS

415.505.0226 | DRE#01327365 morgan@vanguardsf.com