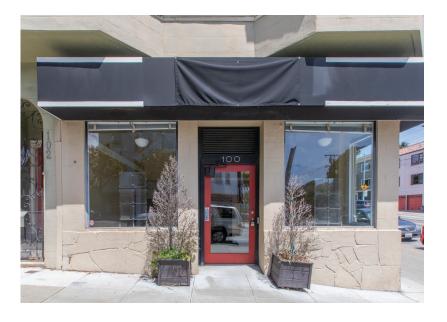

100 CLIPPER STREET | NOE VALLEY

PREPARED RY.

MORGAN THOMAS 415.505.0226 | DRE#01327365 morgan@vanguardsf.com



## PROPERTY OVERVIEW

### 1330 CHURCH STREET & 100 CLIPPER STREET | NOE VALLEY | 2 UNITS

Two individual retail spaces situated along the high foot traffic corridor of Church Street in Noe Valley. These spaces boast large display windows, abundant natural light, and great visibility. This building offers rare opportunity for innovative and unique businesses to create vibrant retail experiences in the iconic Noe Valley neighborhood. Other nearby businesses include Chloe's Café, Martha Brothers Coffee, Toast Eatery, and many more.



#### **FEATURES:**

- Suitable for a variety of uses
- High Foot Traffic
- Great Signage Opportunity

# 100 CLIPPER STREET





























### MORGAN THOMAS

415.505.0226 | DRE#01327365 morgan@vanguardsf.com