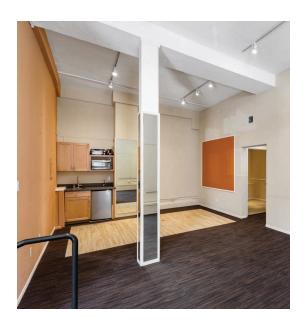

### 1330 CHURCH STREET & 100 CLIPPER STREET | NOE VALLEY | 2 UNITS

Two individual retail spaces situated along the high foot traffic corridor of Church Street in Noe Valley. These spaces boast large display windows, abundant natural light, and great visibility. This building offers rare opportunity for innovative and unique businesses to create vibrant retail experiences in the iconic Noe Valley neighborhood. Other nearby businesses include Chloe's Café, Martha Brothers Coffee, Toast Eatery, and many more.

#### **FEATURES:**

- Suitable for a variety of uses
- High Foot Traffic
- Great Signage Opportunity