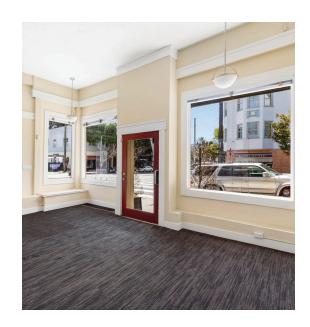

### 1330 CHURCH STREET & 100 CLIPPER STREET | NOE VALLEY | 2 UNITS

Two individual retail spaces situated along the high foot traffic corridor of Church Street in Noe Valley. These spaces boast large display windows, abundant natural light, and great visibility. This building offers rare opportunity for innovative and unique businesses to create vibrant retail experiences in the iconic Noe Valley neighborhood. Other nearby businesses include Chloe's Café, Martha Brothers Coffee, Toast Eatery, and many more.

#### **FEATURES:**

- Suitable for a variety of uses
- High Foot Traffic
- Great Signage Opportunity