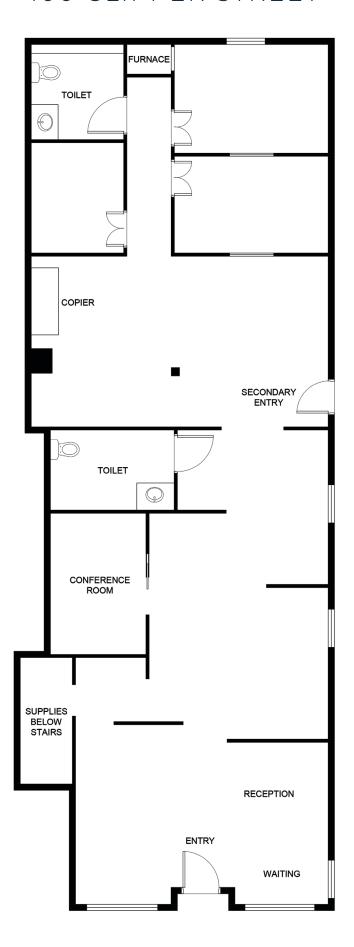

E

1330 CHURCH STREET & 100 CLIPPER STREET | NOE VALLEY

PREPARED RY.

MORGAN THOMAS 415.505.0226 | DRE#01327365 morgan@vanguardsf.com



## PROPERTY OVERVIEW

### 1330 CHURCH STREET & 100 CLIPPER STREET | NOE VALLEY | 2 UNITS

Two individual retail spaces situated along the high foot traffic corridor of Church Street in Noe Valley. These spaces boast large display windows, abundant natural light, and great visibility. This building offers rare opportunity for innovative and unique businesses to create vibrant retail experiences in the iconic Noe Valley neighborhood. Other nearby businesses include Chloe's Café, Martha Brothers Coffee, Toast Eatery, and many more.



#### **FEATURES:**

- Suitable for a variety of uses
- High Foot Traffic
- Great Signage Opportunity

# 100 CLIPPER STREET





























### MORGAN THOMAS

415.505.0226 | DRE#01327365 morgan@vanguardsf.com