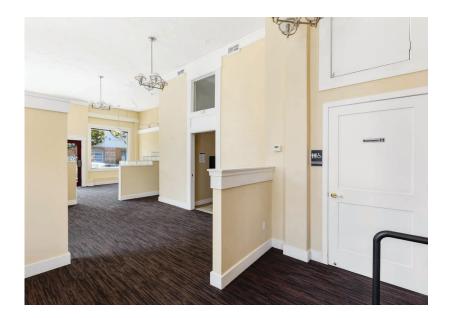

### 1330 CHURCH STREET & 100 CLIPPER STREET | NOE VALLEY | 2 UNITS

Two individual retail spaces situated along the high foot traffic corridor of Church Street in Noe Valley. These spaces boast large display windows, abundant natural light, and great visibility. This building offers rare opportunity for innovative and unique businesses to create vibrant retail experiences in the iconic Noe Valley neighborhood. Other nearby businesses include Chloe's Café, Martha Brothers Coffee, Toast Eatery, and many more.

#### **FEATURES:**

- Suitable for a variety of uses
- High Foot Traffic
- Great Signage Opportunity