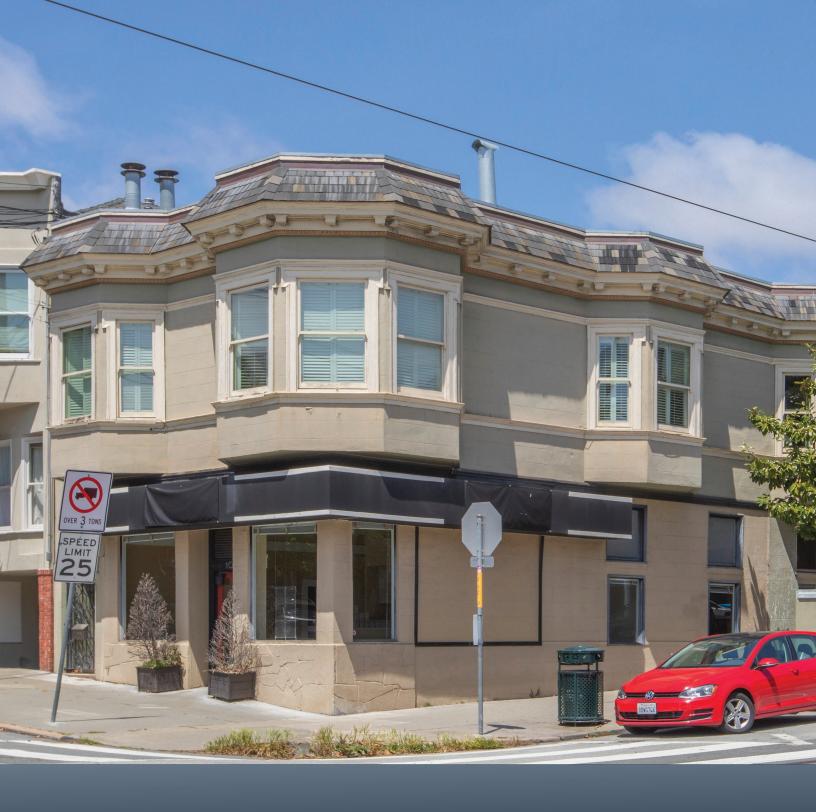

### 1330 CHURCH STREET & 100 CLIPPER STREET | NOE VALLEY | 2 UNITS

Two individual retail spaces situated along the high foot traffic corridor of Church Street in Noe Valley. These spaces boast large display windows, abundant natural light, and great visibility. This building offers rare opportunity for innovative and unique businesses to create vibrant retail experiences in the iconic Noe Valley neighborhood. Other nearby businesses include Chloe's Café, Martha Brothers Coffee, Toast Eatery, and many more.

# 100 CLIPPER STREET