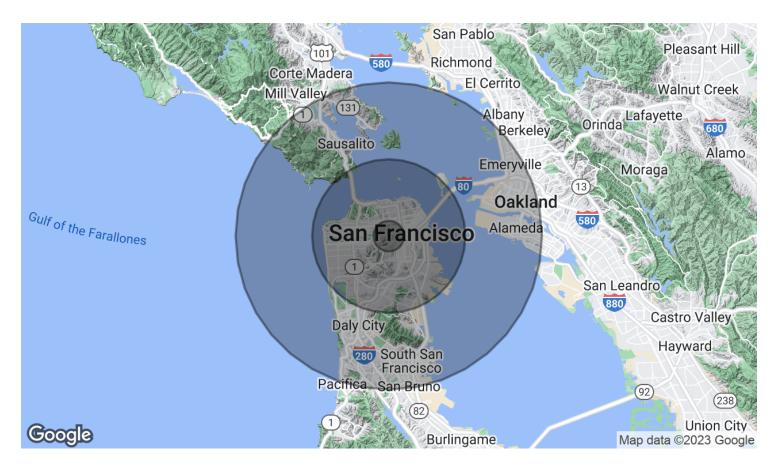

### **DEMOGRAPHICS MAP & REPORT**

| POPULATION           | 1 MILE  | 5 MILES | 10 MILES  |
|----------------------|---------|---------|-----------|
| Total Population     | 105,194 | 892,455 | 1,257,976 |
| Average Age          | 37.0    | 40.1    | 40.3      |
| Average Age (Male)   | 37.7    | 39.6    | 39.6      |
| Average Age (Female) | 36.7    | 40.8    | 41.1      |

| DEMOGRAPHICS      | 1 MILE    | 5 MILES   | 10 MILES  |
|-------------------|-----------|-----------|-----------|
| Total Households  | 55,344    | 403,540   | 549,318   |
| Total Population  | 105,194   | 892,455   | 1,257,976 |
| Average HH Income | \$159,715 | \$151,954 | \$145,818 |

| HOUSEHOLDS & INCOME | 1 MILE      | 5 MILES     | 10 MILES    |
|---------------------|-------------|-------------|-------------|
| Total Households    | 55,344      | 403,540     | 549,318     |
| # of Persons per HH | 1.9         | 2.2         | 2.3         |
| Average HH Income   | \$159,715   | \$151,954   | \$145,818   |
| Average House Value | \$1,055,291 | \$1,068,673 | \$1,008,087 |