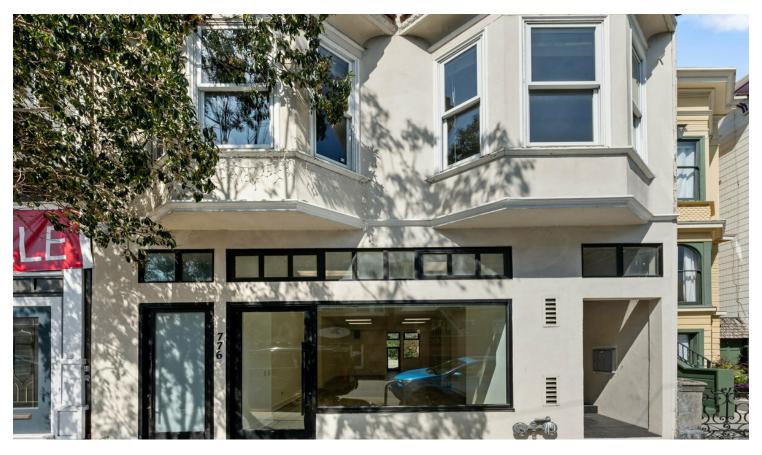

#### **PROPERTY DESCRIPTION**

This highly visible ground-floor retail storefront is located in the famous Haight neighborhood, a popular tourist destination. This space is surrounded by trendy boutiques and hip local stores and is situated in an area with heavy foot traffic. This location also has access to a shared backyard, perfect for outdoor activities. With its prime location, this storefront is the perfect opportunity for any business looking to capitalize on the energy of the Lower Haight District.

#### **PROPERTY HIGHLIGHTS**

- Heavy Foot Traffic
- 3-5-10 year term
- Outdoor Area

#### **OFFERING SUMMARY**

| Lease Rate:      | \$5,750.00 per month (Gross) |
|------------------|------------------------------|
| Number of Units: | 1                            |
| Available SF:    | 1,575 SF                     |
| Lot Size:        | 2,744 SF                     |
| Building Size:   | 2,900 SF                     |