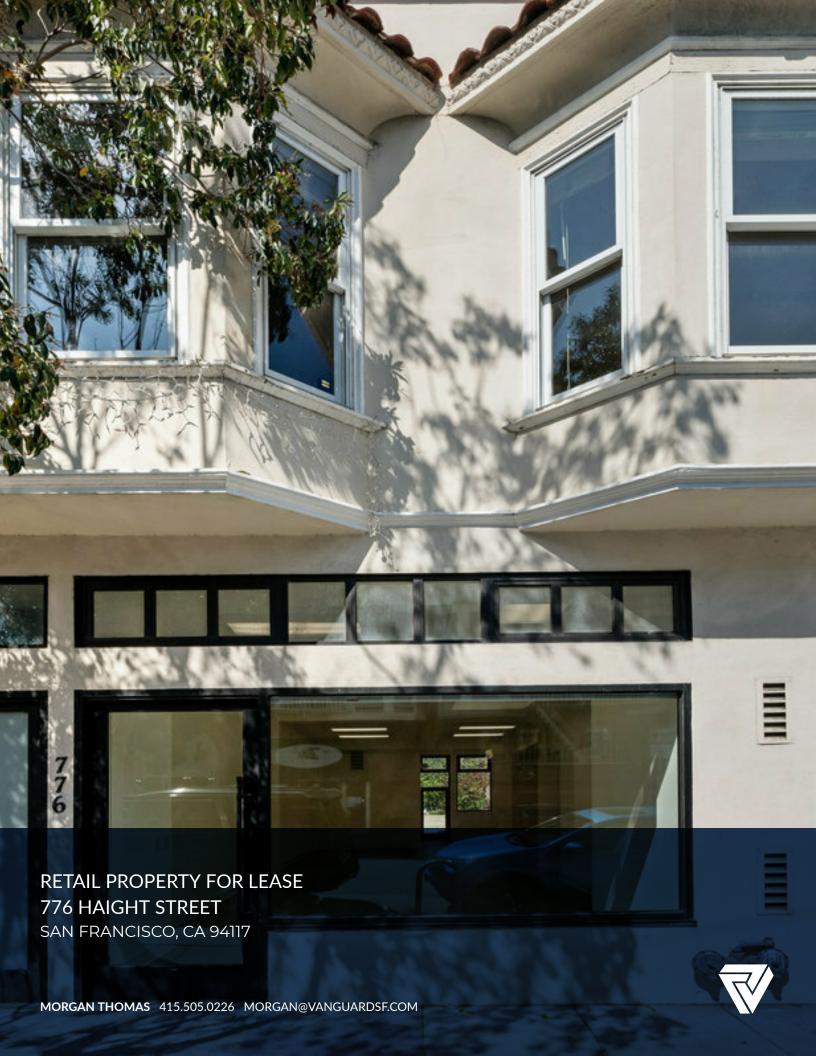

#### **PROPERTY DESCRIPTION**

This highly visible ground-floor retail storefront is located in the famous Haight neighborhood, a popular tourist destination. This space is surrounded by trendy boutiques and hip local stores and is situated in an area with heavy foot traffic. This location also has access to a shared backyard, perfect for outdoor activities. With its prime location, this storefront is the perfect opportunity for any business looking to capitalize on the energy of the Lower Haight District.

#### **PROPERTY HIGHLIGHTS**

- Heavy Foot Traffic
- 3-5-10 year term
- Outdoor Area

#### **OFFERING SUMMARY**

| Lease Rate:      | \$5,750.00 per month (Gross) |
|------------------|------------------------------|
| Number of Units: | 1                            |
| Available SF:    | 1,575 SF                     |
| Lot Size:        | 2,744 SF                     |
| Building Size:   | 2,900 SF                     |